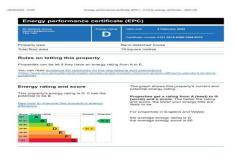

#### **Energy Performance Certificate**

The energy efficiency rating is a measure of the overall efficiency of a home. The higher the rating the more energy efficient the home is and the lower the fuel bills will be.