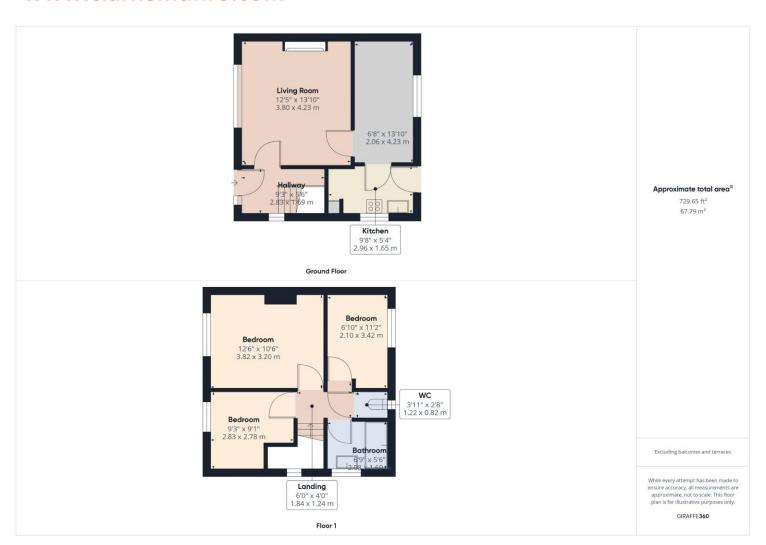

## **Property Description:**

Clarke Munro would like to welcome to the market this three bedroom semi detached house is available which is well located for local schools and amenities. Benefiting from Upvc double glazing and gas central heating with living space comprising: entrance hall, lounge, breakfast kitchen fitted with modrn grey hi gloss units also with extra kicthen space to the side and rear door leading to the garden. The first floor offers three bedrooms, bathroom and separate wc. Externally are mature gardens to front and enclosedsouth facing rear garden and a shared driveway leading to a single garage.