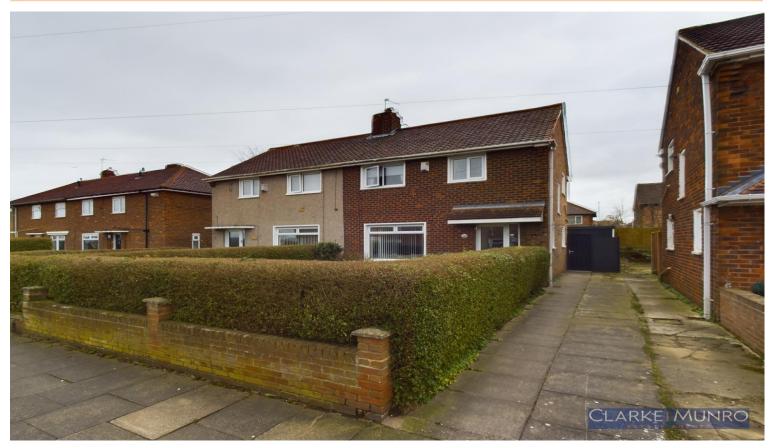

## **Key Features:**

- SPACIOUS 3 BEDROOM PROPERTY
- SOUTH FACING REAR GARDEN
- DRIVEWAY AND GARAGE
- MODERN FITTED KITCHEN
- COMBI BOILER AND uPVC DOUBLE
  GLAZING

## **Property Description:**

Clarke Munro would like to welcome to the market this three bedroom semi detached house is available which is well located for local schools and amenities. Benefiting from Upvc double glazing and gas central heating with living space comprising: entrance hall, lounge, breakfast kitchen fitted with modrn grey hi gloss units also with extra kicthen space to the side and rear door leading to the garden. The first floor offers three bedrooms, bathroom and separate wc. Externally are mature gardens to front and enclosedsouth facing rear garden and a shared driveway leading to a single garage.